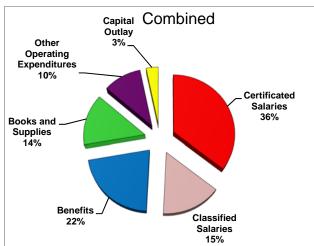

#### **Operating Expenditure Components**

The General Fund is used for the majority of the functions within the District. As illustrated below, salaries and benefits comprise approximately 80% of the District's unrestricted budget and approximately 70% of the total General Fund budget.

| Description                                                 | Unrestricted  | Combined      |
|-------------------------------------------------------------|---------------|---------------|
| Certificated Salaries                                       | \$40,816,606  | \$48,843,247  |
| Classified Salaries                                         | \$13,516,012  | \$20,974,818  |
| Benefits (Payroll Taxes and Health & Welfare Contributions) | \$20,166,634  | \$29,548,781  |
| Books and Supplies                                          | \$7,544,203   | \$19,314,397  |
| Other Operating Expenditures                                | \$9,117,855   | \$14,315,622  |
| Capital Outlay                                              | \$3,707,303   | \$4,510,888   |
| Other Outgo                                                 | (\$2,019,392) | \$4,317,796   |
| TOTAL                                                       | \$92,849,221  | \$141,825,549 |

Following is a graphical representation of expenditures by percentage: