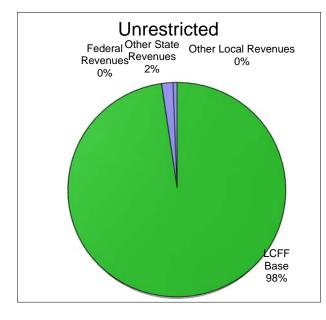

#### **General Fund Revenue Components**

The District receives funding for its general operations from various sources. A summary of the major funding sources is illustrated below:

| Description                    | Unrestricted  | Combined      |
|--------------------------------|---------------|---------------|
| General Purpose Revenue (LCFF) | \$102,637,916 | \$102,637,916 |
| Federal Revenues               | \$13,424      | \$22,976,308  |
| Other State Revenues           | \$1,792,096   | \$12,793,061  |
| Other Local Revenues           | \$646,630     | \$5,761,801   |
| TOTAL                          | \$105,090,066 | \$144,169,086 |