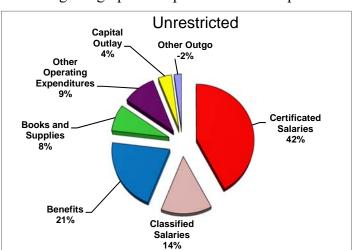

#### **Operating Expenditure Components**

The General Fund is used for the majority of the functions within the District. As illustrated below, salaries and benefits comprise approximately 80% of the District's unrestricted budget and approximately 70% of the total General Fund budget.

| Description                                                 | Unrestricted  | Combined      |
|-------------------------------------------------------------|---------------|---------------|
| Certificated Salaries                                       | \$40,816,606  | \$48,843,247  |
| Classified Salaries                                         | \$13,516,012  | \$20,974,818  |
| Benefits (Payroll Taxes and Health & Welfare Contributions) | \$20,166,634  | \$29,548,781  |
| Books and Supplies                                          | \$7,544,203   | \$19,314,397  |
| Other Operating Expenditures                                | \$9,117,855   | \$14,315,622  |
| Capital Outlay                                              | \$3,707,303   | \$4,510,888   |
| Other Outgo                                                 | (\$2,019,392) | \$4,317,796   |
| TOTAL                                                       | \$92,849,221  | \$141,825,549 |

Following is a graphical representation of expenditures by percentage: