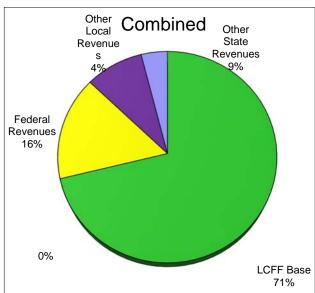

#### **General Fund Revenue Components**

The District receives funding for its general operations from various sources. A summary of the major funding sources is illustrated below:

| Description                    | Unrestricted  | Combined      |
|--------------------------------|---------------|---------------|
| General Purpose Revenue (LCFF) | \$102,637,916 | \$102,637,916 |
| Federal Revenues               | \$13,424      | \$22,976,308  |
| Other State Revenues           | \$1,792,096   | \$12,793,061  |
| Other Local Revenues           | \$646,630     | \$5,761,801   |
| TOTAL                          | \$105,090,066 | \$144,169,086 |